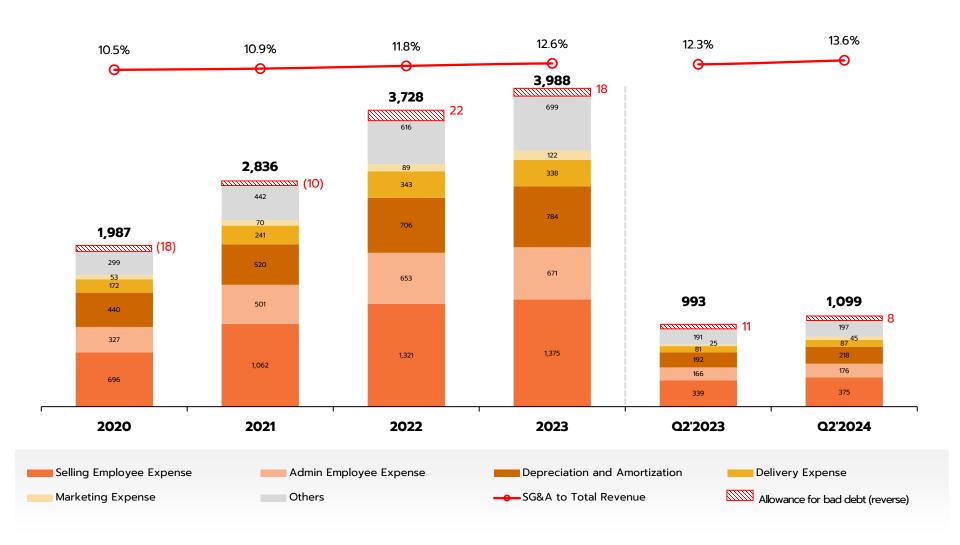

-----|-----------------|----------------------|
| Q2/2024              | Q2/2024        | Q2/2024         | Q2/2024              |
| 8,016.0              | 17.5%          | 1,098.6         | 2.4%                 |
| Q2/2023              | Q2/2023        | Q2/2023         | Q2/2023              |
| 7,994.5              | 14.0%          | 992.6           | 0.5%                 |
| Change YoY           | Change YoY     | Change YoY      | Change YoY           |
| +21.5                | +3.5%          | +106.0          | +1.9%                |
|                      |                |                 |                      |

## **Revenue from Sales and Services**





### **Gross Profit**



THB mn / % to Revenue from Sales and Services



## **SG&A Expenses**



THB mn / % to total revenue



### **EBITDA and Net Profit**





## **Key Financial Highlight**

2020







#### **Financial Ratios**

L/E

IBD/E



2022

2023

6M2O24

2021

## **P&L Summary**



|                             | Q2′2024  |        | Q2′2023  |        | Changes |        |
|-----------------------------|----------|--------|----------|--------|---------|--------|
|                             | THB mm   | %      | THB mm   | %      | THB mm  | %      |
| Revenue from sales          | 7,920.90 | 97.90  | 7,898.23 | 98.12  | 22.67   | 0.29   |
| Revenue from services       | 95.08    | 1.18   | 96.28    | 1.20   | -1.20   | -1.25  |
| Other incomes               | 74.98    | 0.93   | 55.45    | 0.69   | 19.53   | 35.23  |
| Total revenue               | 8,090.95 | 100.00 | 8,049.95 | 100.00 | 41.00   | 0.