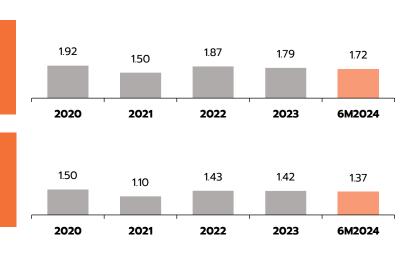

|
| 8,016.0              | 17.5%          | 1,098.6         | 2.4%                 |
| Q2/2023              | Q2/2023        | Q2/2023         | Q2/2023              |
| 7,994.5              | 14.0%          | 992.6           | 0.5%                 |
| Change YoY           | Change YoY     | Change YoY      | Change YoY           |
| +21.5                | +3.5%          | +106.0          | +1.9%                |
|                      |                |                 |                      |

## **Revenue from Sales and Services**





### **Gross Profit**



THB mn / % to Revenue from Sales and Services



## **SG&A Expenses**



THB mn / % to total revenue



### **EBITDA and Net Profit**





## **Key Financial Highlight**

2020







#### **Financial Ratios**

L/E

IBD/E



2022

2023

6M2O24

2021

## **P&L Summary**



|                             | Q2′2024  |        | Q2′2023  |        | Changes |        |
|-----------------------------|----------|--------|----------|--------|---------|--------|
|                             | THB mm   | %      | THB mm   | %      | THB mm  | %      |
| Revenue from sales          | 7,920.90 | 97.90  | 7,898.23 | 98.12  | 22.67   | 0.29   |
| Revenue from services       | 95.08    | 1.18   | 96.28    | 1.20   | -1.20   | -1.25  |
| Other incomes               | 74.98    | 0.93   | 55.45    | 0.69   | 19.53   | 35.23  |
| Total revenue               | 8,090.95 | 100.00 | 8,049.95 | 100.00 | 41.00   | 0.51   |
| COGS                        | 6,615.43 | 81.76  | 6,875.76 | 85.41  | -260.33 | -3.79  |
| Gross profit (1)