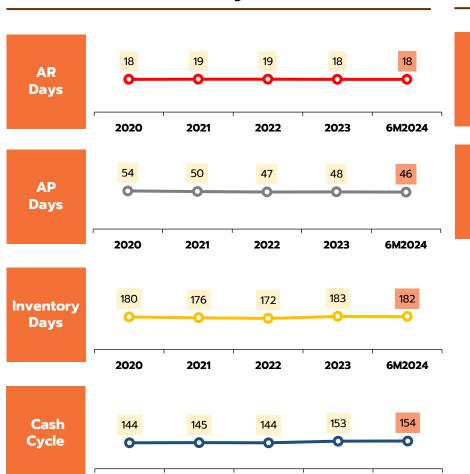

4        | Q2/2024         | Q2/2024              |
| 8,016.0              | 17.5%          | 1,098.6         | 2.4%                 |
| Q2/2023              | Q2/2023        | Q2/2023         | Q2/2023              |
| 7,994.5              | 14.0%          | 992.6           | 0.5%                 |
| Change YoY           | Change YoY     | Change YoY      | Change YoY           |
| +21.5                | +3.5%          | +106.0          | +1.9%                |
|                      |                |                 |                      |

## **Revenue from Sales and Services**





### **Gross Profit**



THB mn / % to Revenue from Sales and Services



## **SG&A Expenses**



THB mn / % to total revenue



### **EBITDA and Net Profit**





## **Key Financial Highlight**

2020







#### **Financial Ratios**

L/E

IBD/E



2022

2023

6M2O24

2021

## **P&L Summary**



|                             | Q2′2024  |        | Q2′2023  |        | Changes |        |
|-----------------------------|----------|--------|----------|--------|---------|--------|
|                             | THB mm   | %      | THB mm   | %      | THB mm  | %      |
| Revenue from sales          | 7,920.90 | 97.90  | 7,898.23 | 98.12  | 22.67   | 0.29   |
| Revenue from services       | 95.08    | 1.18   | 96.28    | 1.20   | -1.20   | -1.25  |
| Other incomes               | 74.98    | 0.93   | 55.45    | 0.69   | 19.53   | 35.23  |
| Total revenue               | 8,090.95 | 100.00 | 8,049.95 | 100.00 | 41.00   | 0.51   |
| COGS                        | 6,615.43 | 81.76  | 6,875.76 | 85.41  |