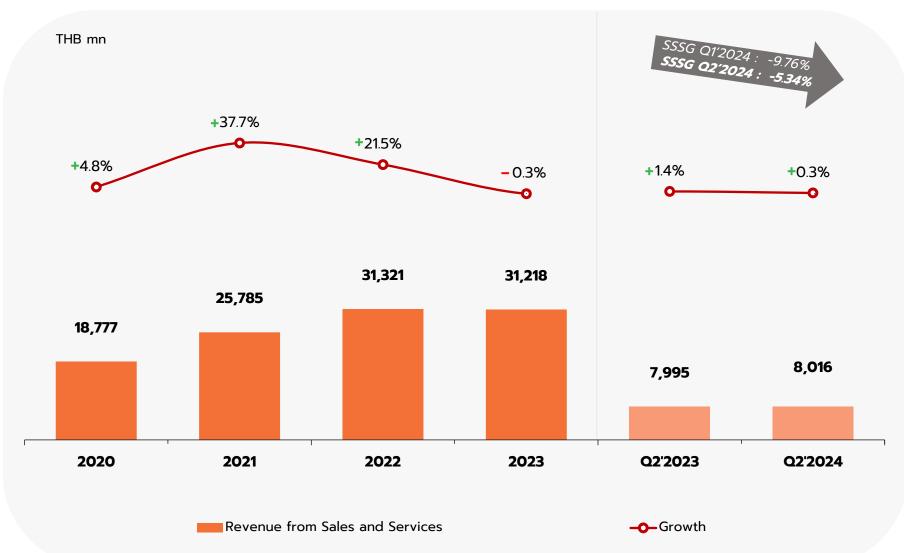

ighlight

| Operating<br>Revenue | % Gross Profit | SG&A<br>Expense | Net Profit<br>Margin |
|----------------------|----------------|-----------------|----------------------|
| Q2/2024              | Q2/2024        | Q2/2024         | Q2/2024              |
| 8,016.0              | 17.5%          | 1,098.6         | 2.4%                 |
| Q2/2023              | Q2/2023        | Q2/2023         | Q2/2023              |
| 7,994.5              | 14.0%          | 992.6           | 0.5%                 |
| Change YoY           | Change YoY     | Change YoY      | Change YoY           |
| +21.5                | +3.5%          | +106.0          | +1.9%                |
|                      |                |                 |                      |

## **Revenue from Sales and Services**





### **Gross Profit**



THB mn / % to Revenue from Sales and Services



## **SG&A Expenses**



THB mn / % to total revenue



### **EBITDA and Net Profit**





## **Key Financial Highlight**

2020







#### **Financial Ratios**

L/E

IBD/E



2022

2023

6M2O24

2021

## **P&L Summary**



|                             | Q2′2024  |        | Q2′2023  |        | Changes |        |
|-----------------------------|----------|--------|----------|--------|---------|--------|
|                             | THB mm   | %      | THB mm   | %      | THB mm  | %      |
| Revenue from sales          | 7,920.90 | 97.90  | 7,898.23 | 98.12  | 22.67   | 0.29   |
| Revenue from services       | 95.08    | 1.18   | 96.28    | 1.20   | -1.20   | -1.25  |
| Other incomes               | 74.98    | 0.93