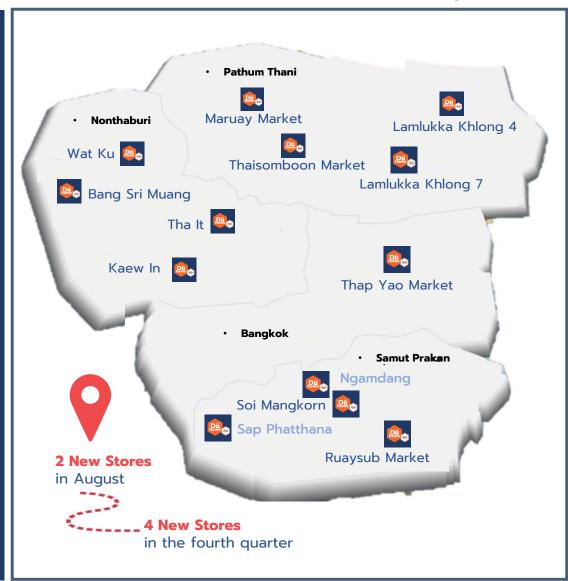

## Dohome ToGo **13 Branches**

#### As of 30 June 2024

- ► Thaisomboon Market
- ► Ruaysub Market
- ► Thap Yao Market
- ► Maruay Market
- ► Bang Sri Muang
- ► Tha It
- ▶ Wat Ku
- ► Soi Mangkorn
- ► Kaew In
- ► Lamlukka Khlong 7
- ► Lamlukka Khlong 4
- ► Sap Phatthana
- ▶ Ngamdang