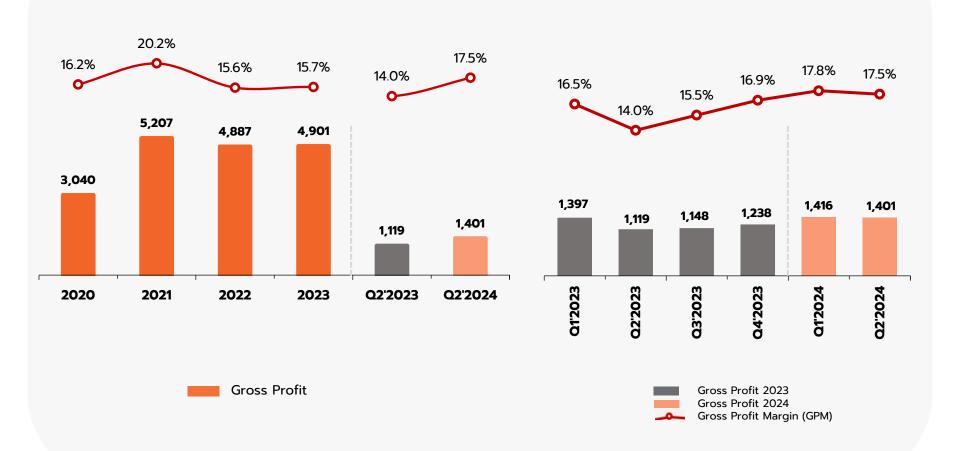

Profit<br>Margin |
|----------------------|----------------|-----------------|----------------------|
| Q2/2024              | Q2/2024        | Q2/2024         | Q2/2024              |
| 8,016.0              | 17.5%          | 1,098.6         | 2.4%                 |
| Q2/2023              | Q2/2023        | Q2/2023         | Q2/2023              |
| 7,994.5              | 14.0%          | 992.6           | 0.5%                 |
| Change YoY           | Change YoY     | Change YoY      | Change YoY           |
| +21.5                | +3.5%          | +106.0          | +1.9%                |
|                      |                |                 |                      |

## **Revenue from Sales and Services**





### **Gross Profit**



THB mn / % to Revenue from Sales and Services



## **SG&A Expenses**



THB mn / % to total revenue



### **EBITDA and Net Profit**





## **Key Financial Highlight**

2020







#### **Financial Ratios**

L/E

IBD/E



2022

2023

6M2O24

2021

## **P&L Summary**



|                             | Q2′2024  |        | Q2′2023  |        | Changes |        |
|-----------------------------|----------|--------|----------|--------|---------|--------|
|                             | THB mm   | %      | THB mm   | %      | THB mm  | %      |
| Revenue from sales          | 7,920.90 | 97.90  | 7,898.23 | 98.12  | 22.67   | 0.29   |
| Revenue from services       | 95.08    | 1.18   | 96.28    | 1.20   | -1.20   | -1.25  |
| Other incomes               | 74.98    | 0.93   | 55.45    | 0.69   | 19.53   | 35.23  |
| Total revenue