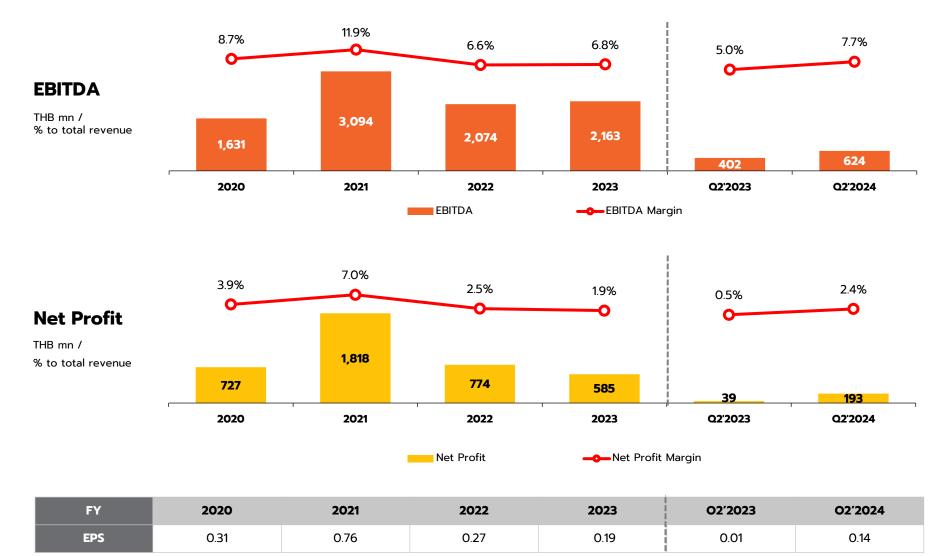

-----------|
| Q2/2024              | Q2/2024        | Q2/2024         | Q2/2024              |
| 8,016.0              | 17.5%          | 1,098.6         | 2.4%                 |
| Q2/2023              | Q2/2023        | Q2/2023         | Q2/2023              |
| 7,994.5              | 14.0%          | 992.6           | 0.5%                 |
| Change YoY           | Change YoY     | Change YoY      | Change YoY           |
| +21.5                | +3.5%          | +106.0          | +1.9%                |
|                      |                |                 |                      |

## **Revenue from Sales and Services**





### **Gross Profit**



THB mn / % to Revenue from Sales and Services



## **SG&A Expenses**



THB mn / % to total revenue



### **EBITDA and Net Profit**





## **Key Financial Highlight**

2020







#### **Financial Ratios**

L/E

IBD/E



2022

2023

6M2O24

2021

## **P&L Summary**



|                             | Q2′2024  |        | Q2′2023  |        | Changes |        |
|-----------------------------|----------|--------|----------|--------|---------|--------|
|                             | THB mm   | %      | THB mm   | %      | THB mm  | %      |
| Revenue from sales          | 7,920.90 | 97.90  | 7,898.23 | 98.12  | 22.67   | 0.29   |
| Revenue from services       | 95.08    | 1.18   | 96.28    | 1.20   | -1.20   | -1.25  |
| Other incomes               | 74.98    | 0.93   | 55.45    | 0.69   | 19.53   | 35.23  |
| Total revenue               | 8,090.95 | 100.00 | 8,049.95 | 100.00 | 41.00   | 0.51   |
| COGS