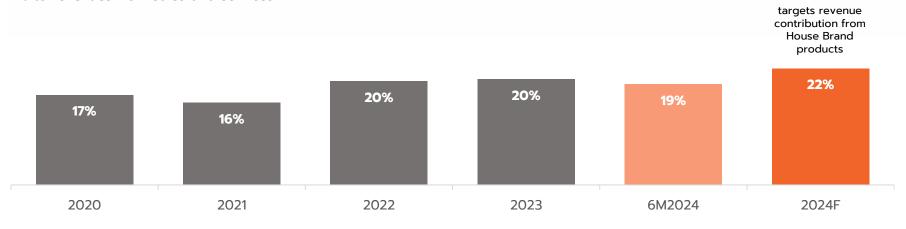

#### **House Brand Products**

- ▶ The Company targets to achieve revenue contribution from House Brand products at 22% by2024
- ▶ The Company focuses on product sourcing processes in order to obtain quality products at competitive prices
- ► Conduct researches to study the requirements of customers and the competitive landscape in the market to optimize product selection

#### **Revenue Contribution from House Brand**

% to revenues from sales and services