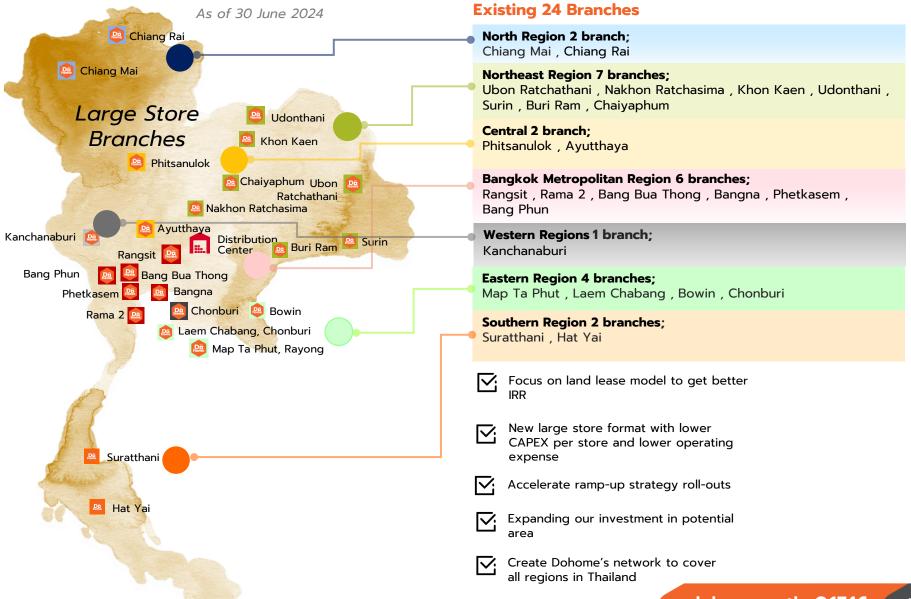

## **Existing Branches of large store format**

#### **Dohome: 24 Branches**

- Ubon Ratchathani
- Nakhon Ratchasima
- Rangsit
- Khon Kaen
- Udonthani
- Rama II
- Bang Bua Thong
- Chiang Mai
- Bangna
- Phetkasem
- Surin
- Map Ta Phut
- Laem Chabang
- Bowin
- Chonburi (Amata)
- Surat Thani
- Hat Yai
- Phitsanulok
- Kanchanaburi
- Buri Ram
- Chaiyaphum
- Chiang Rai
- Ayutthaya
- Bang Phun